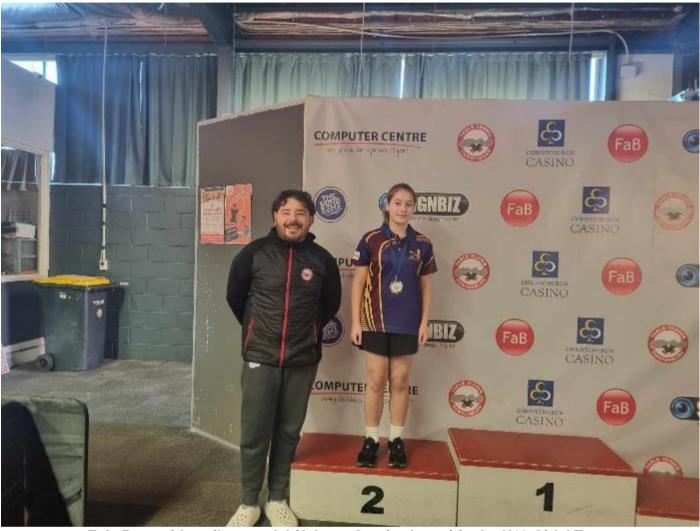

# Some photos taken of Southlanders in action at King's Birthday

Evie Rout with a silver medal (Athena Garcia absent) in the U13 Girls' Team

Karoly Erdeli in action

Yuliya Shalina in action