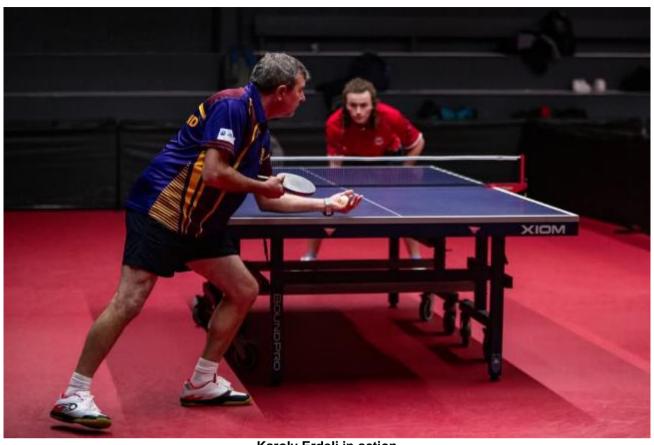

# Some photos taken of Southlanders in action at King's Birthday

Evie Rout with a silver medal (Athena Garcia absent) in the U13 Girls' Team

Karoly Erdeli in action

Yuliya Shalina in action